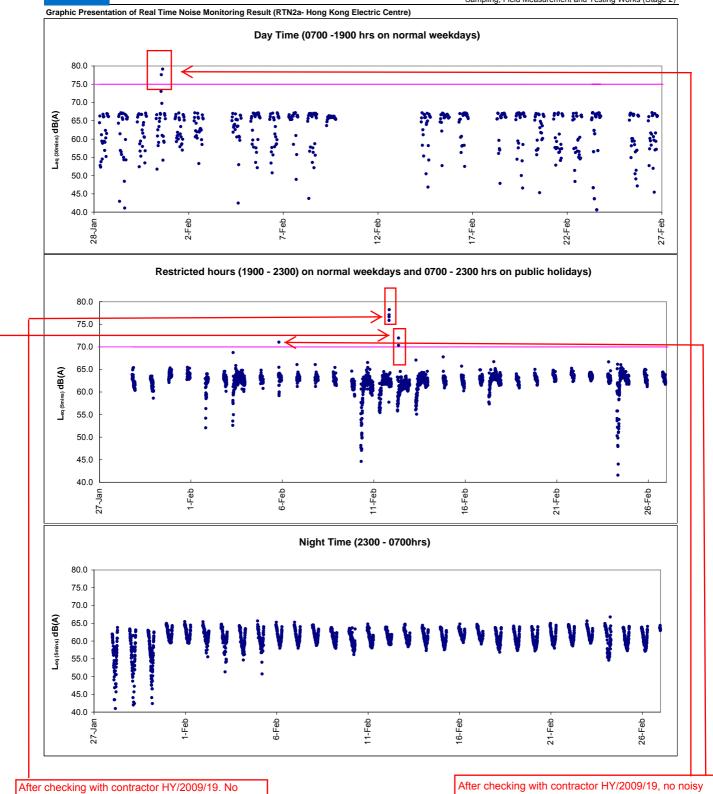

After checking with contractor HY/2009 19, no noisy construction activities were conducted during monitoring. Exceedance was considered to be contributed by the non CWB construction activities at the construction site next to Hong Kong Electric Centre

Graphic Presentation of Real Time Noise Monitoring Result (RTN2a- Hong Kong Electric Centre)

After checking with contractor HY/2009/19. No construction activities were conducted during the recorded period. Exceedances were contributed by nearby IEC traffic

by Chinese New year pyrotechnic display.

construction activities were conducted during the

recorded period. Exceedances were contributed

After checking with contractor HY/2009/19, no noisy construction activities were conducted during the recorded period and the exceedance was non-continuous. Exceedances were considered to be contributed by nearby IEC traffic