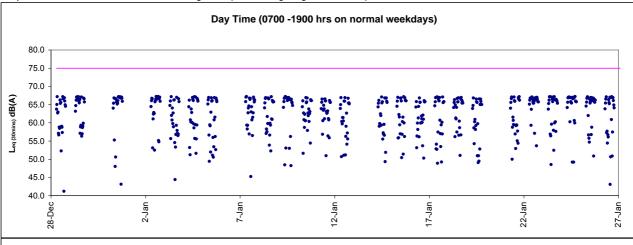

Graphic Presentation of Real Time Noise Monitoring Result (RTN2a- Hong Kong Electric Centre)

After checking with contractor HY/2009/19. No construction activities were conducted during the recorded period. Exceedances were contributed by nearby IEC traffic

After checking with contractor HY/2009 19, no noisy construction activities were conducted during monitoring. Exceedance was considered to be contributed by the non CWB construction activities at the construction site next to Hong Kong Electric Centre