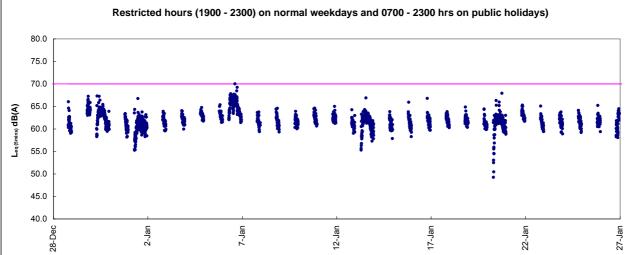

by Chinese New year pyrotechnic display.

construction activities were conducted during the

recorded period. Exceedances were contributed

After checking with contractor HY/2009/19, no noisy construction activities were conducted during the recorded period and the exceedance was non-continuous. Exceedances were considered to be contributed by nearby IEC traffic