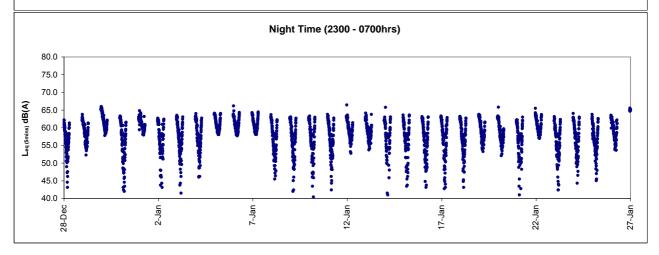

by Chinese New year pyrotechnic display.

construction activities were conducted during the

recorded period. Exceedances were contributed

After checking with contractor HY/2009/19, no noisy construction activities were conducted during the recorded period and the exceedance was non-continuous. Exceedances were considered to be contributed by nearby IEC traffic