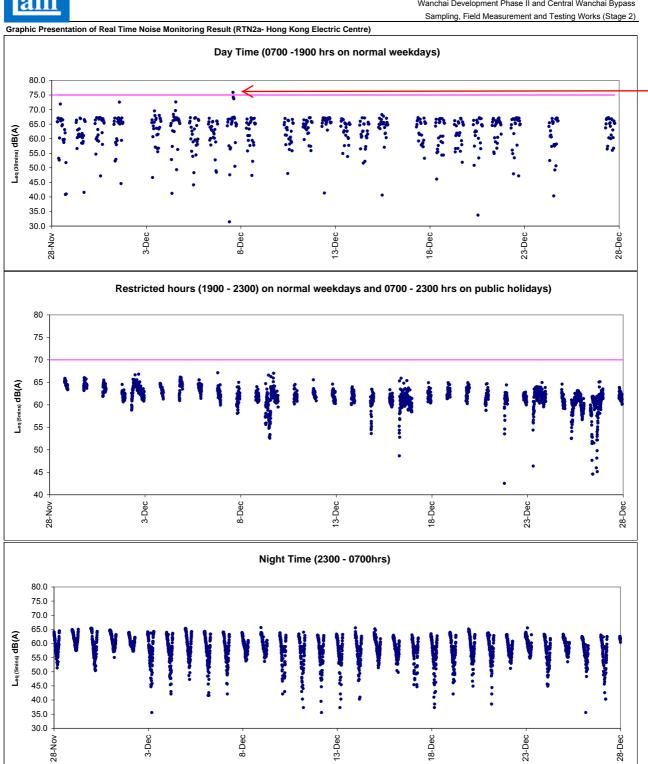

Graphic Presentation of Real Time Noise Monitoring Result (RTN2a- Hong Kong Electric Centre)

After checking with contractor HY/2009/19. No construction activities were conducted during the recorded period. Exceedances were contributed by nearby IEC traffic

After checking with contractor HY/2009 19, no noisy construction activities were conducted during monitoring. Exceedance was considered to be contributed by the non CWB construction activities at the construction site next to Hong Kong Electric Centre